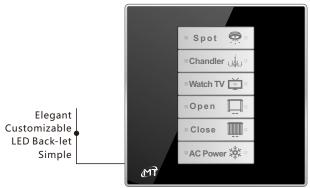

6 Button Switch

Elegant Modern User Panels Back-Let Room Number Door Bell Push Button Service request and Display Energy Saving (Key Card Holder)

SMART HOTEL