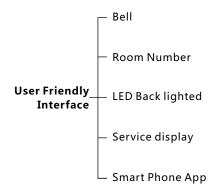

6 Button Switch

Elegant Modern User Panels Back-Let Room Number Door Bell Push Button Service request and Display Energy Saving (Key Card Holder)

SMART HOTEL