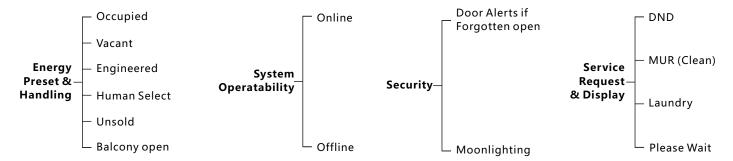

- (Occupancy Flag) Check & reports occupancy Status online (Vacant/Occupied)
- (Energy Smart) Built in Logic that Works Simply:
  - If no occupancy (Vacant) = energy save
  - If balcony door is open=off AC
  - If occupied=power on
- (Security) Alert at Reception Station If Guest Room Door is Forgotten Open
- (Moonlighting) Send Warning in Case any one used Room while not Sold
- (Device Monitoring) Equipment Status Watch Dog Provided Free with This Package
- (Service) Request, Display and Management