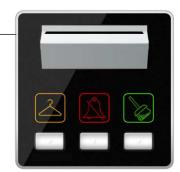

Elegant Modern User Panels Back-Let Room Number Door Bell Push Button Service request and Display Energy Saving (Key Card Holder)

SMART HOTEL



## **Included In This Package:**

- 1 Card Holder(Service + Request + Energy )
- 1 Zone Beast (FCU/AHU/VAV/Temperature Control, Curtain Motor Control, Dimming and Lighting, Boiler/Exhaust)
- 1 Aux Power (Dual Power Supply 24VDC/12VDC, Smart Energy Logic, 3-Zone Dry Inputs, 2 Relays for Energy)
- 1 Simple Door Bell(Small/Big Room #) With Service LED Display
- 2 Magnetic Door / Window Contacts (Reed Switch)
- 1 Ceiling PIR Motion Detector
- 2 6Button Soft switches (Bath and Bedside)
- 5 Connectors (4D)
- 1 Temp1 Temperature Sensor
- 1 Free Smart Hotel APP download,
- 1 Free Equipment Watch Dog SW,
- Free RSIP Bridge (1 For Every 50 Rooms)



Key card Holder with Service