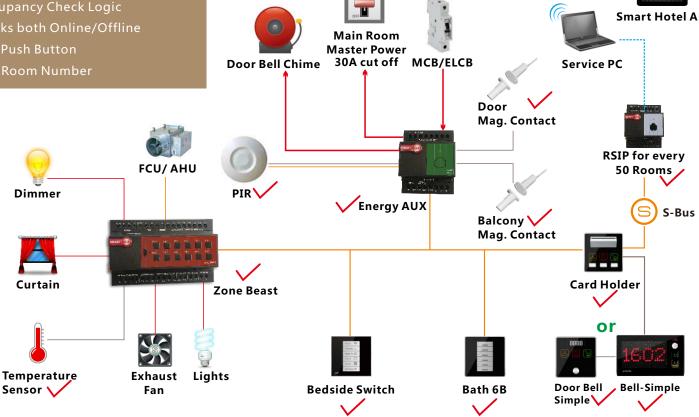

## **Included In This Package:**

- 1 Card Holder(Service + Request + Energy )
- 1 Zone Beast (FCU/AHU/VAV/Temperature Control, Curtain Motor Control, Dimming and Lighting, Boiler/Exhaust)
- 1 Aux Power (Dual Power Supply 24VDC/12VDC, Smart Energy Logic, 3-Zone Dry Inputs, 2 Relays for Energy)
- 1 Simple Door Bell(Small/Big Room #) With Service LED Display
- 2 Magnetic Door / Window Contacts (Reed Switch)
- 1 Ceiling PIR Motion Detector
- 2 6Button Soft switches (Bath and Bedside)
- 5 Connectors (4D)
- 1 Temp1 Temperature Sensor
- 1 Free Smart Hotel APP download,
- 1 Free Equipment Watch Dog SW,
- Free RSIP Bridge (1 For Every 50 Rooms)