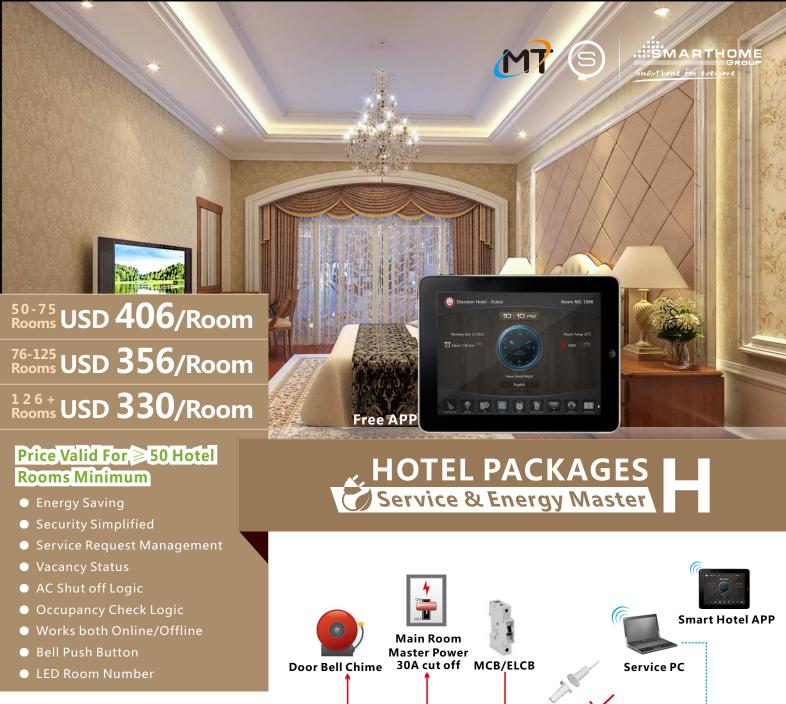

## **Included In This Package:**

- 1 Card Holder(Service + Request + Energy )
- 1 Zone Beast (FCU/AHU/VAV/Temperature Control, Curtain Motor Control, Dimming and Lighting, Boiler/Exhaust)
- 1 Aux Power (Dual Power Supply 24VDC/12VDC, Smart Energy Logic, 3-Zone Dry Inputs, 2 Relays for Energy)
- 1 Simple Door Bell(Small/Big Room #) With Service LED Display
- 2 Magnetic Door / Window Contacts (Reed Switch)
- 1 Ceiling PIR Motion Detector
- 2 6Button Soft switches (Bath and Bedside)
- 5 Connectors (4D)
- 1 Temp1 Temperature Sensor
- 1 Free Smart Hotel APP download,
- 1 Free Equipment Watch Dog SW,
- Free RSIP Bridge (1 For Every 50 Rooms)